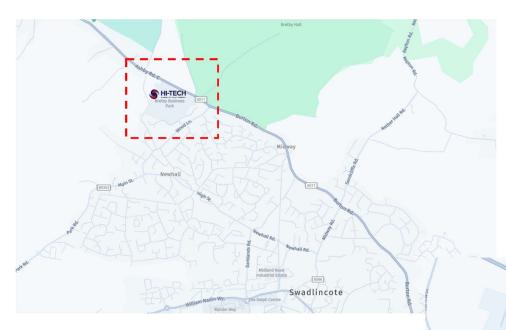

Hi-Tech Fabrication Ltd Bretby Business Park, Ashby Road, Burton-on-Trent, Staffordshire, DE15 OYZ

For SatNavs, please use: **DE15 OYZ**.

What3Words: ///keeps.fever.cute

**Google Maps Coordinates:** 52.791790, -1.573966