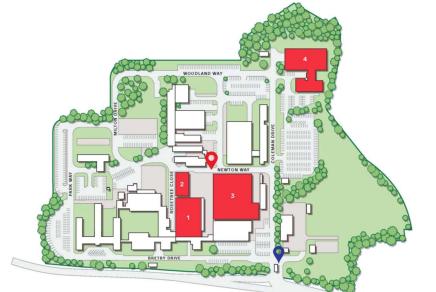

## **Hi-Tech Fabrication Ltd**

• Visitors to site, please report to **Reception** on arrival, please follow the signs on the building. The reception area is located on the upper floor.

The postal address is:

## Site Entrance & Reception

Site Entrance

HI-TECH FABRICATION LTD, Part of Paralloy Group Registered in England No: 5554410 www.hitechfab.co.uk